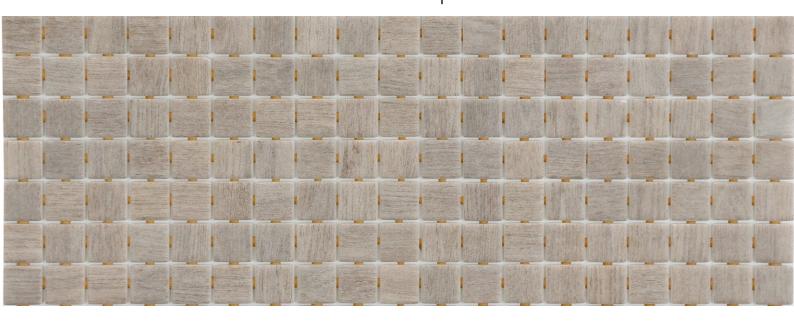

## **Pale Cherry**

ZEN COLLECTION

**Pale Cherry**, from the Zen collection, is a matte marbled mosaic specially designed for cladding interiors, swimming pools, spas, saunas and wellness spaces.

Anti-slip mosaic. Sometimes simplicity is the expression of complex elegance.