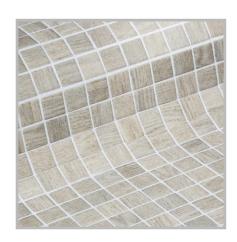

## **Jointpoint System**

Maximum grip surface 92% of the mosaic's surface is free for applying the adhesive. Durability guarantee.

Ease of installation. 25% time saving compared with the paper-based panelling system.