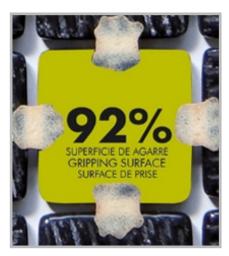

## **Jointpoint System**

Maximum grip surface 92% of the mosaic's surface is free for applying the adhesive. Durability guarantee.

Ease of installation. 25% time saving compared with the paper-based panelling system.