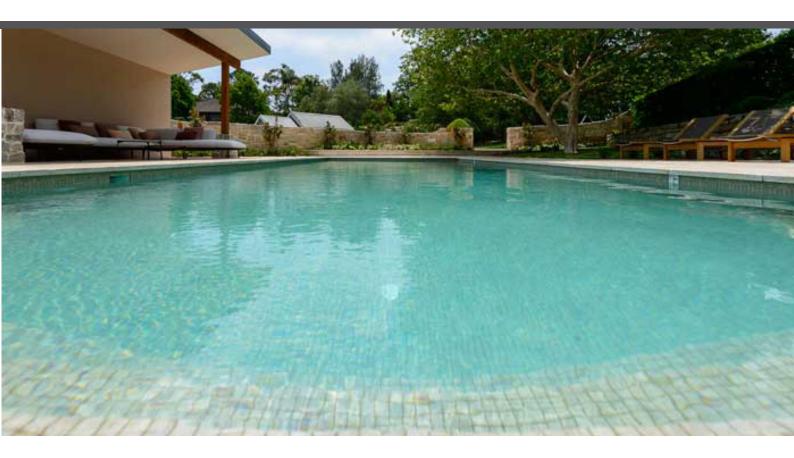

## **Pale Cherry**

ZEN COLLECTION

**Pale Cherry**, from the Zen collection, is a matte marbled mosaic specially designed for cladding interiors, swimming pools, spas, saunas and wellness spaces.

Anti-slip mosaic. Sometimes simplicity is the expression of complex elegance.