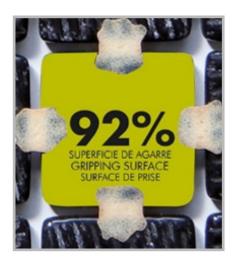

## **Jointpoint System**

Maximum grip surface 92% of the mosaic's surface is free for applying the adhesive. Durability guarantee.

Ease of installation. 25% time saving compared with the paper-based panelling system.