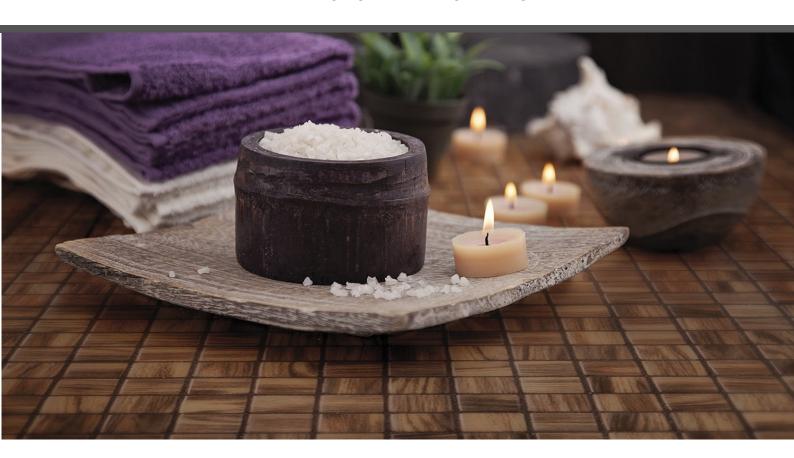

## **Palisandro**

ZEN COLLECTION

Palisandro, from the Zen collection, is a matte marbled mosaic specially designed for cladding interiors, swimming pools, spas, saunas and wellness spaces. Anti-slip mosaic. Sometimes simplicity is the expression of complex elegance.