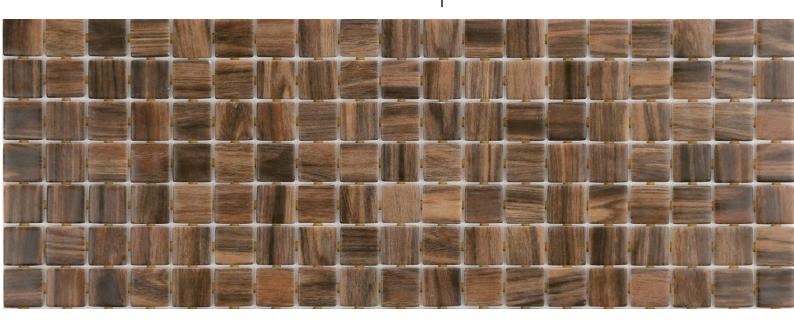

## **Palisandro**

ZEN COLLECTION

Palisandro, from the Zen collection, is a matte marbled mosaic specially designed for cladding interiors, swimming pools, spas, saunas and wellness spaces. Anti-slip mosaic. Sometimes simplicity is the expression of complex elegance.