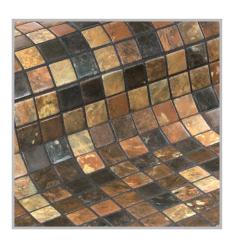

## Riverstone

ZEN COLLECTION

Riverstone, from the Zen collection, is a matte marbled mosaic specially designed for cladding interiors, swimming pools, spas, saunas and wellness spaces. Anti-slip mosaic. Sometimes simplicity is the expression of complex elegance.