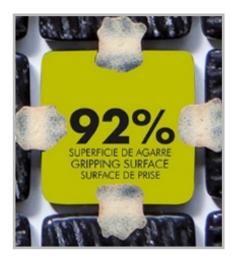

## **Jointpoint System**

Maximum grip surface 92% of the mosaic's surface is free for applying the adhesive. Durability guarantee.

Ease of installation. 25% time saving compared with the paper-based panelling system.