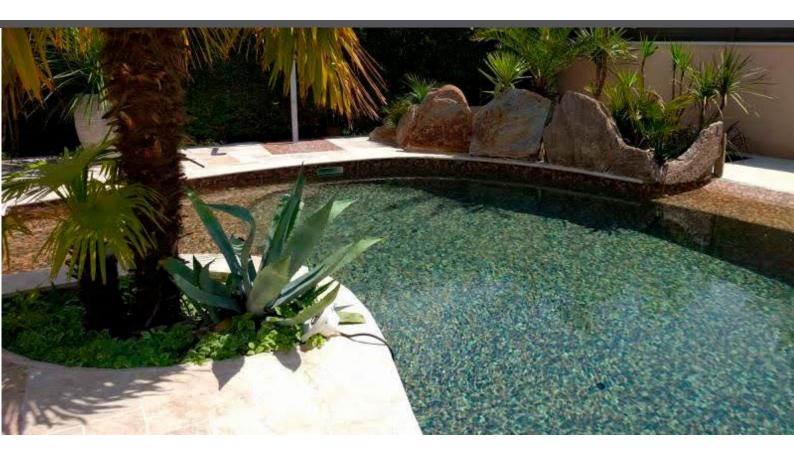

## Riverstone

ZEN COLLECTION

Riverstone, from the Zen collection, is a matte marbled mosaic specially designed for cladding interiors, swimming pools, spas, saunas and wellness spaces. Anti-slip mosaic. Sometimes simplicity is the expression of complex elegance.