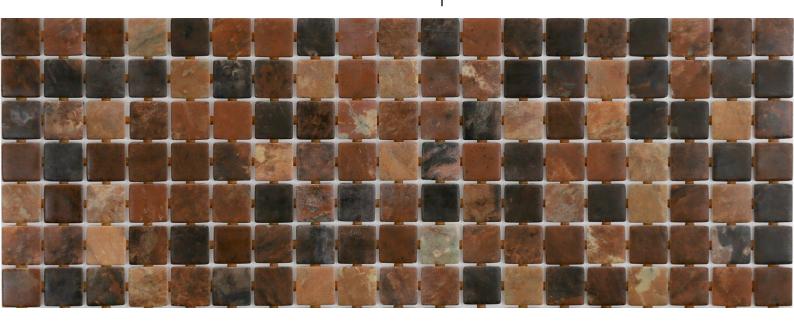

## Riverstone

ZEN COLLECTION

Riverstone, from the Zen collection, is a matte marbled mosaic specially designed for cladding interiors, swimming pools, spas, saunas and wellness spaces. Anti-slip mosaic. Sometimes simplicity is the expression of complex elegance.