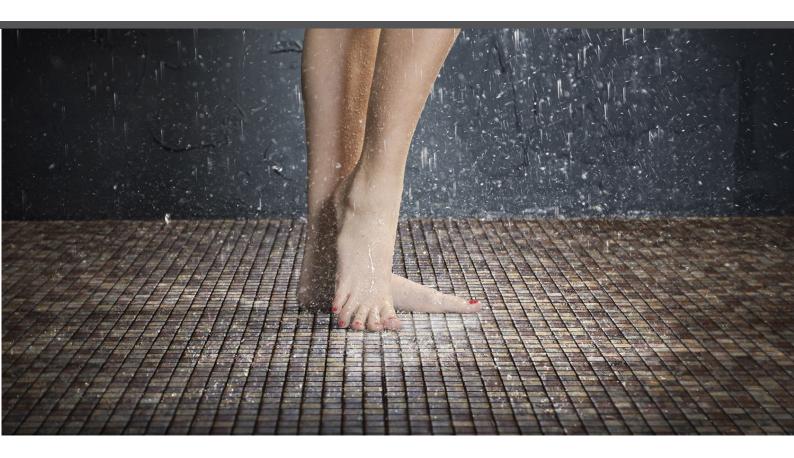

## Rustic

ZEN COLLECTION

Rustic, from the Zen collection, is a matte marbled mosaic specially designed for cladding interiors, swimming pools, spas, saunas and wellness spaces. Anti-slip mosaic. Sometimes simplicity is the expression of complex elegance.