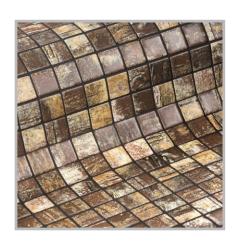

## Rustic

ZEN COLLECTION

Rustic, from the Zen collection, is a matte marbled mosaic specially designed for cladding interiors, swimming pools, spas, saunas and wellness spaces. Anti-slip mosaic. Sometimes simplicity is the expression of complex elegance.