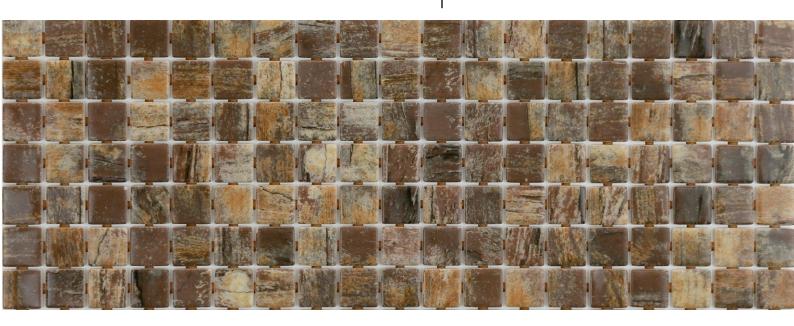

## Rustic

ZEN COLLECTION

Rustic, from the Zen collection, is a matte marbled mosaic specially designed for cladding interiors, swimming pools, spas, saunas and wellness spaces. Anti-slip mosaic. Sometimes simplicity is the expression of complex elegance.