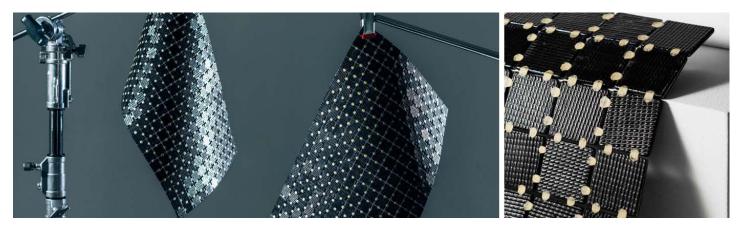

## **Jointpoint System**

Maximum grip surface. 92% Of the mosaic's surface is free for applying the adhesive. Durability guarantee.

Ease of installation. 25% Time saving compared with the paper-based panelling system. Excellent finishes. Thanks to the ease of installation and visual control for tile placement. Not affected by moisture. Does not expand or contract like mesh or paper-based panelling systems.

Exclusive jointpoint adhesive formula. Jointpoint provides the perfect combination of malleability and stiffness. It is flexible and easy to cut.

Even the smallest area is uniform and controllable. Jointpoint has minimal thickness and is very uniform and controllable.