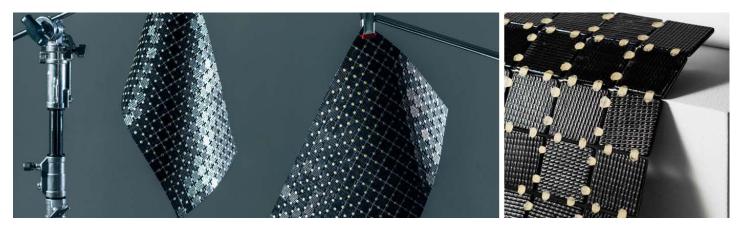

### **Jointpoint System**

Maximum grip surface. 92% Of the mosaic's surface is free for applying the adhesive. Durability guarantee.

Ease of installation. 25% Time saving compared with the paper-based panelling system. Excellent finishes. Thanks to the ease of installation and visual control for tile placement. Not affected by moisture. Does not expand or contract like mesh or paper-based panelling systems.

Exclusive jointpoint adhesive formula. Jointpoint provides the perfect combination of malleability and stiffness. It is flexible and easy to cut.

Even the smallest area is uniform and controllable. Jointpoint has minimal thickness and is very uniform and controllable.