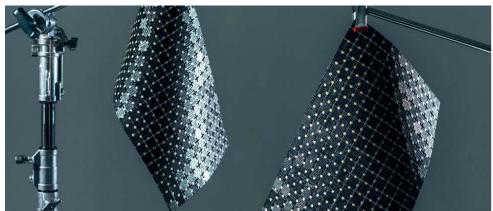

## **Jointpoint System**

Maximum grip surface. 92% Of the mosaic's surface is free for applying the adhesive. Durability guarantee.

Ease of installation. 25% Time saving compared with the paper-based panelling system.

Excellent finishes. Thanks to the ease of installation and visual control for tile placement.

Not affected by moisture. Does not expand or contract like mesh or paper-based panelling systems.

Exclusive jointpoint adhesive formula. Jointpoint provides the perfect combination of malleability and stiffness. It is flexible and easy to cut.