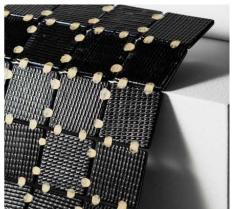

## **Jointpoint System**

Maximum grip surface. 92% Of the mosaic's surface is free for applying the adhesive. Durability guarantee.

Ease of installation. 25% Time saving compared with the paper-based panelling system.

Even the smallest area is uniform and controllable. Jointpoint has minimal thickness and is very uniform and controllable.

| Water absorption       | UNE EN ISO 10545-3         | Result: E=0,1%          |
|------------------------|----------------------------|-------------------------|
| Scratch resistance     | UNE EN ISO 10545-7         | Classification: PEI = 4 |
| Stain resistance       | UNE EN ISO 10545-14        | Classification: 1-5-5   |
| Scratch hardness       | UNE 67101 (escala de Mohs) | Class 7                 |
| Resistance to freezing | UNE EN ISO 10545-12        | Resistant               |
| Chemical resistance    | UNE EN ISO 10545-13        | Classification: A       |