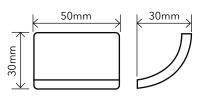

### **Special Pieces**

With the same texture as our non-slip mosaics, our Corner and Cove pieces create a premium finish for your project. They are perfect for finishing off the corners of steps, pool edges and transitions between floors and vertical walls.

Corner