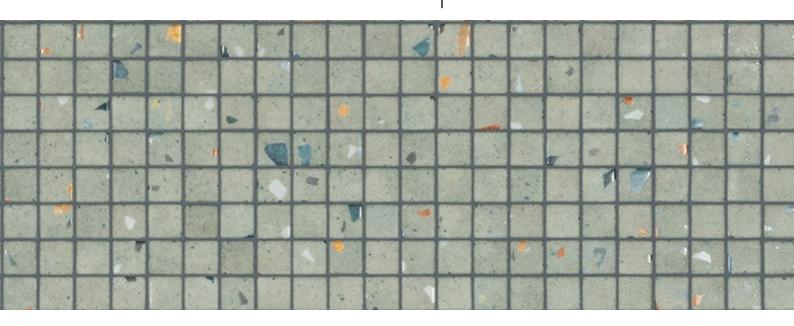

## **Balinese**

TERRAZZO

**Balinese**, The timeless beauty of Terrazzo reinvented in glass mosaic. A collection that reinterprets a classic and turns it into recycled glass mosaics. The Terrazzo Collection is available in 25mm, 50mm and Special Pieces. It combines matte and gloss, offering a wide range of possibilities.