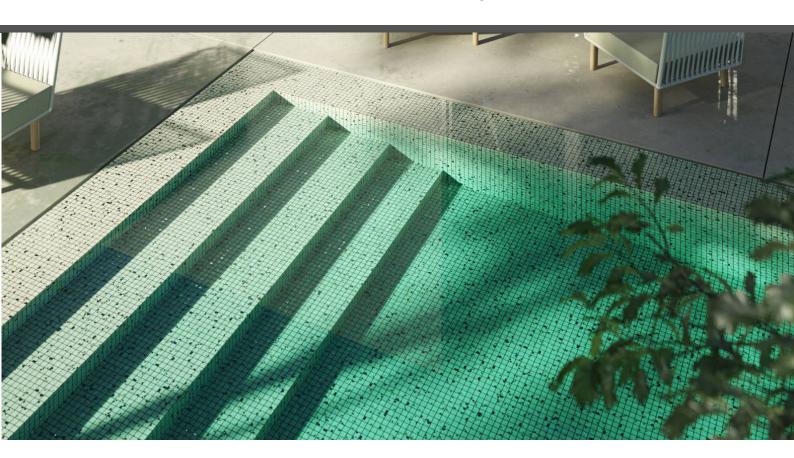

### **Special Pieces**

With the same texture as our non-slip mosaics, our Corner and Cove pieces create a premium finish for your project. They are perfect for finishing off the corners of steps, pool edges and transitions between floors and vertical walls.

Corner