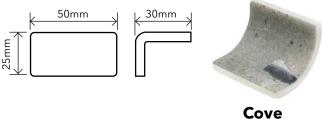

### **Special Pieces**

With the same texture as our non-slip mosaics, our Corner and Cove pieces create a premium finish for your project. They are perfect for finishing off the corners of steps, pool edges and transitions between floors and vertical walls.