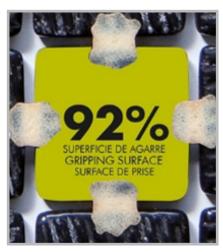

### **Jointpoint System**

Maximum grip surface 92% of the mosaic's surface is free for applying the adhesive. Durability guarantee.

Ease of installation. 25% time saving compared with the paper-based panelling system.