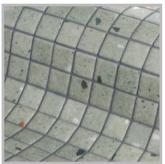

## **Balinese**

TERRAZZO

**Balinese**, The timeless beauty of Terrazzo reinvented in glass mosaic. A collection that reinterprets a classic and turns it into recycled glass mosaics. The Terrazzo Collection is available in 25mm, 50mm and Special Pieces. It combines matte and gloss, offering a wide range of possibilities.