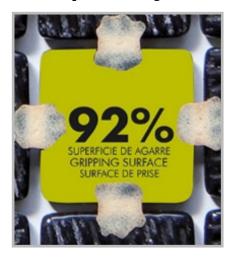

### **Jointpoint System**

Maximum grip surface 92% of the mosaic's surface is free for applying the adhesive. Durability guarantee.

Ease of installation. 25% time saving compared with the paper-based panelling system.