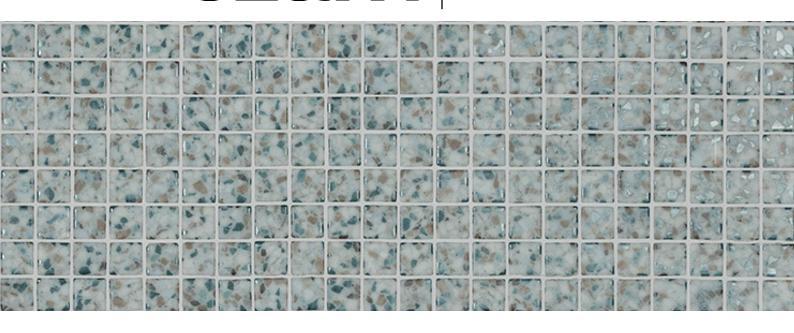

# **Ice**

Ice, The timeless beauty of Terrazzo reinvented in glass mosaic. A collection that reinterprets a classic and turns it into recycled glass mosaics. The Terrazzo Collection is available in 25mm, 50mm and Special Pieces. It combines matte and gloss, offering a wide range of possibilities.