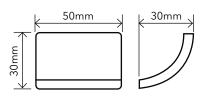

#### **Available formats & finishes**

With the same texture as our non-slip mosaics, our Corner and Cove pieces create a premium finish for your project. They are perfect for finishing off the corners of steps, pool edges and transitions between floors and vertical walls.

Cove Corner