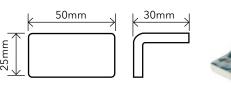

#### **Available formats & finishes**

With the same texture as our non-slip mosaics, our Corner and Cove pieces create a premium finish for your project. They are perfect for finishing off the corners of steps, pool edges and transitions between floors and vertical walls.

Cove Corner