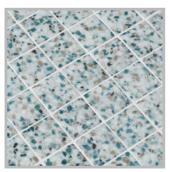

# **Ice**

Ice, The timeless beauty of Terrazzo reinvented in glass mosaic. A collection that reinterprets a classic and turns it into recycled glass mosaics. The Terrazzo Collection is available in 25mm, 50mm and Special Pieces. It combines matte and gloss, offering a wide range of possibilities.