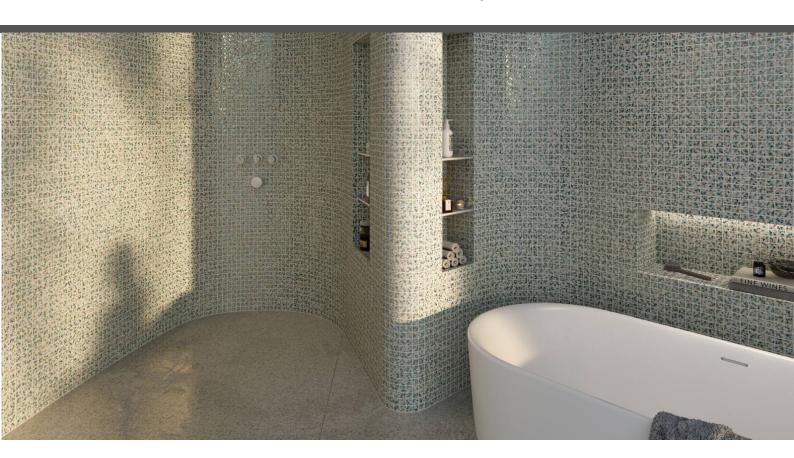

## Dreams are made of mosaics

# **Ice**

Ice, The timeless beauty of Terrazzo reinvented in glass mosaic. A collection that reinterprets a classic and turns it into recycled glass mosaics. The Terrazzo Collection is available in 25mm, 50mm and Special Pieces. It combines matte and gloss, offering a wide range of possibilities.