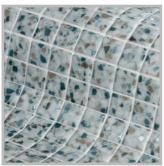

# **Ice**

Ice, The timeless beauty of Terrazzo reinvented in glass mosaic. A collection that reinterprets a classic and turns it into recycled glass mosaics. The Terrazzo Collection is available in 25mm, 50mm and Special Pieces. It combines matte and gloss, offering a wide range of possibilities.